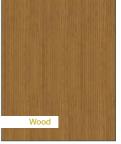

- Rigid backing made from 100% recycled plastic
- Real wood veneer finished on all three sides
- Quick and easy to install
- Excellent acoustic properties

WASHED OAK

ELEGANT OILED OAK

CONTEMPORARY OAK ASH GREY

| Code    | Design            | Size            | Pk Qty |
|---------|-------------------|-----------------|--------|
| AP10001 | WASHED OAK        | 600 x 2600 x 18 | 1      |
| AP10002 | ELEGANT OILED OAK | 600 x 2600 x 18 | 1      |
| AP10003 | CONTEMPORARY OAK  | 600 x 2600 x 18 | 1      |
| AP10004 | ASH GREY          | 600 x 2600 x 18 | 1      |
|         |                   |                 |        |