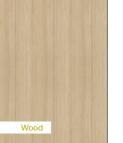

- Rigid backing made from 100% recycled plastic
- Real wood veneer finished on all three sides
- Quick and easy to install
- Excellent acoustic properties

WASHED OAK

ELEGANT OILED OAK

CONTEMPORARY OAK ASH GREY

| Code    | Design            | Size            | Pk Qty |
|---------|-------------------|-----------------|--------|
| AP10001 | WASHED OAK        | 600 x 2600 x 18 | 1      |
| AP10002 | ELEGANT OILED OAK | 600 x 2600 x 18 | 1      |
| AP10003 | CONTEMPORARY OAK  | 600 x 2600 x 18 | 1      |
| AP10004 | ASH GREY          | 600 x 2600 x 18 | 1      |
|         |                   |                 |        |