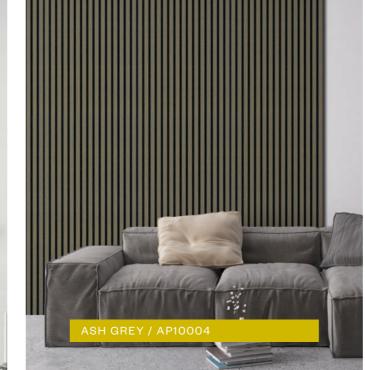

- Rigid backing made from 100% recycled plastic
- Real wood veneer finished on all three sides
- Quick and easy to install
- Excellent acoustic properties

WASHED OAK

ELEGANT OILED OAK

CONTEMPORARY OAK ASH GREY

| Code    | Design            | Size            | Pk Qty |
|---------|-------------------|-----------------|--------|
| AP10001 | WASHED OAK        | 600 x 2600 x 18 | 1      |
| AP10002 | ELEGANT OILED OAK | 600 x 2600 x 18 | 1      |
| AP10003 | CONTEMPORARY OAK  | 600 x 2600 x 18 | 1      |
| AP10004 | ASH GREY          | 600 x 2600 x 18 | 1      |
|         |                   |                 |        |