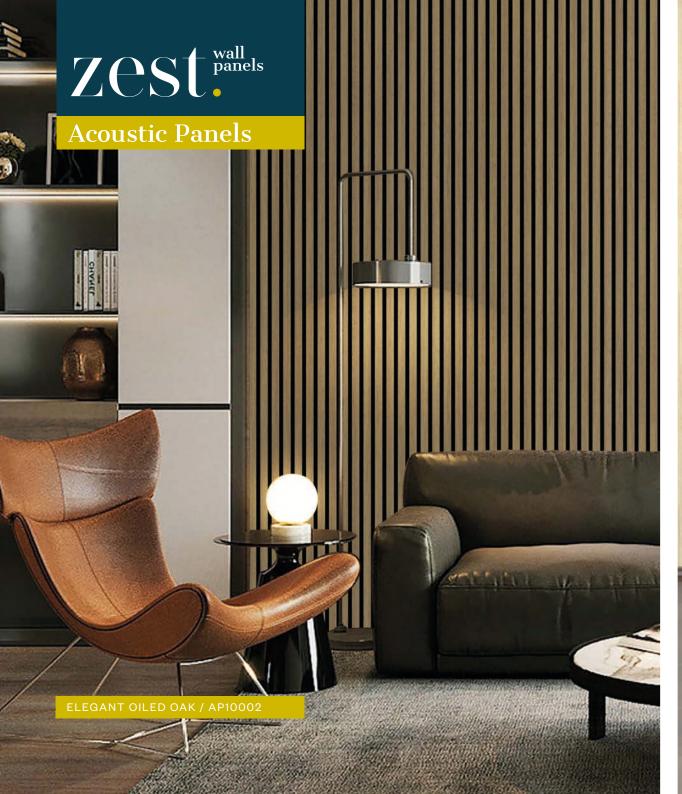

## ZEST wall panels Acoustic Panels

## **Acoustic Panels**

Zest acoustic panels are a stylish and contemporary wall covering that absorbs noise and improves sound quality enhancing the feeling of peace and serenity in a room.

FSC Approved. Sourced from sustainable wood.

- Rigid backing made from 100% recycled plastic
- Real wood veneer finished on all three sides
- Quick and easy to install
- Excellent acoustic properties

WASHED OAK

ELEGANT OILED OAK

CONTEMPORARY OAK ASH GREY

| Code    | Design            | Size            | Pk Qty |
|---------|-------------------|-----------------|--------|
| AP10001 | WASHED OAK        | 600 x 2600 x 18 | 1      |
| AP10002 | ELEGANT OILED OAK | 600 x 2600 x 18 | 1      |
| AP10003 | CONTEMPORARY OAK  | 600 x 2600 x 18 | 1      |
| AP10004 | ASH GREY          | 600 x 2600 x 18 | 1      |
|         |                   |                 |        |