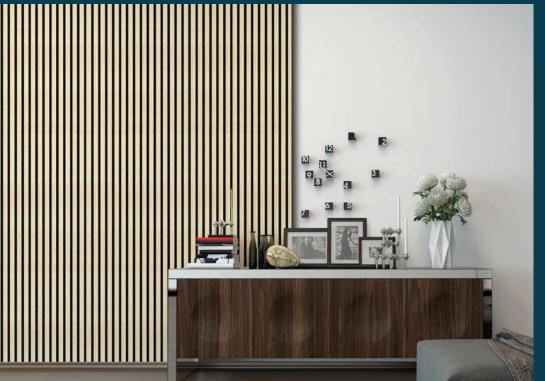

## **Acoustic Panels**

Zest acoustic panels are a stylish and contemporary wall covering that absorbs noise and improves sound quality enhancing the feeling of peace and serenity in a room.

FSC Approved. Sourced from sustainable wood.

- Rigid backing made from 100% recycled plastic
- Real wood veneer finished on all three sides
- Quick and easy to install
- Excellent acoustic properties

WASHED OAK

ELEGANT OILED OAK

CONTEMPORARY OAK ASH GREY