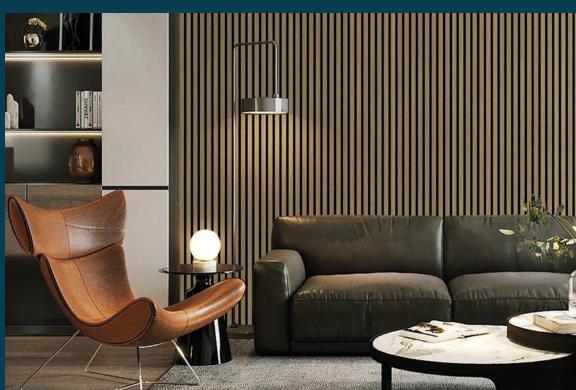

## **Acoustic Panels**

Zest acoustic panels are a stylish and contemporary wall covering that absorbs noise and improves sound quality enhancing the feeling of peace and serenity in a room.

FSC Approved. Sourced from sustainable wood.

- Rigid backing made from 100% recycled plastic
- Real wood veneer finished on all three sides
- Quick and easy to install
- Excellent acoustic properties

WASHED OAK

ELEGANT OILED OAK

CONTEMPORARY OAK ASH GREY