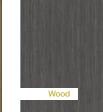

- Rigid backing made from 100% recycled plastic
- Real wood veneer finished on all three sides
- Quick and easy to install
- Excellent acoustic properties

WASHED OAK

ELEGANT OILED OAK

CONTEMPORARY OAK ASH GREY

| Code    | Design            | Size            | Pk Qty |
|---------|-------------------|-----------------|--------|
| AP10001 | WASHED OAK        | 600 x 2600 x 18 | 1      |
| AP10002 | ELEGANT OILED OAK | 600 x 2600 x 18 | 1      |
| AP10003 | CONTEMPORARY OAK  | 600 x 2600 x 18 | 1      |
| AP10004 | ASH GREY          | 600 x 2600 x 18 | 1      |
|         |                   |                 |        |