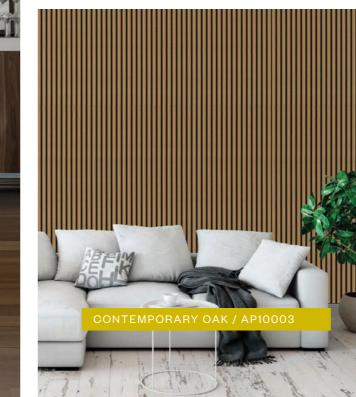

- Rigid backing made from 100% recycled plastic
- Real wood veneer finished on all three sides
- Quick and easy to install
- Excellent acoustic properties

WASHED OAK

ELEGANT OILED OAK

CONTEMPORARY OAK ASH GREY

| Code    | Design            | Size            | Pk Qty |
|---------|-------------------|-----------------|--------|
| AP10001 | WASHED OAK        | 600 x 2600 x 18 | 1      |
| AP10002 | ELEGANT OILED OAK | 600 x 2600 x 18 | 1      |
| AP10003 | CONTEMPORARY OAK  | 600 x 2600 x 18 | 1      |
| AP10004 | ASH GREY          | 600 x 2600 x 18 | 1      |
|         |                   |                 |        |