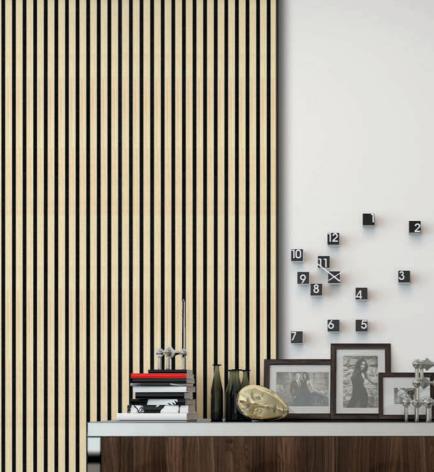

## **Acoustic Panels**

Zest acoustic panels are a stylish and contemporary wall covering that absorbs noise and improves sound quality enhancing the feeling of peace and serenity in a room.

FSC Approved. Sourced from sustainable wood.

- Rigid backing made from 100% recycled plastic
- Real wood veneer finished on all three sides
- Quick and easy to install
- Excellent acoustic properties

WASHED OAK

ELEGANT OILED OAK

CONTEMPORARY OAK ASH GREY