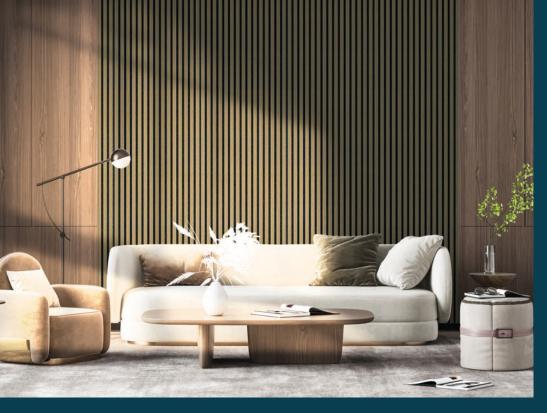

## **Acoustic Panels**

Zest acoustic panels are a stylish and contemporary wall covering that absorbs noise and improves sound quality enhancing the feeling of peace and serenity in a room.

FSC Approved. Sourced from sustainable wood.

- Rigid backing made from 100% recycled plastic
- Real wood veneer finished on all three sides
- Quick and easy to install
- Excellent acoustic properties

WASHED OAK

ELEGANT OILED OAK

CONTEMPORARY OAK ASH GREY