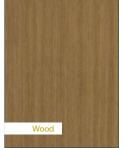

- Rigid backing made from 100% recycled plastic
- Real wood veneer finished on all three sides
- Quick and easy to install
- Excellent acoustic properties

WASHED OAK

ELEGANT OILED OAK

CONTEMPORARY OAK ASH GREY

| Code    | Design            | Size            | Pk Qty |
|---------|-------------------|-----------------|--------|
| AP10001 | WASHED OAK        | 600 x 2600 x 18 | 1      |
| AP10002 | ELEGANT OILED OAK | 600 x 2600 x 18 | 1      |
| AP10003 | CONTEMPORARY OAK  | 600 x 2600 x 18 | 1      |
| AP10004 | ASH GREY          | 600 x 2600 x 18 | 1      |
|         |                   |                 |        |